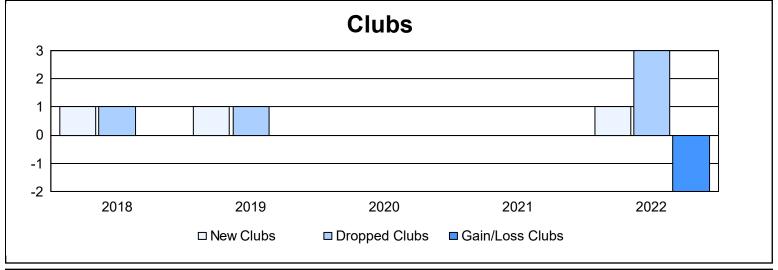

District 60 B As of June 2022 Cumulative

| Year      | New<br>Clubs | Dropped<br>Clubs | Gain/<br>Loss<br>Clubs | New<br>Members | Charter<br>Members | Reinstate<br>Members | Transfer<br>Members | Total<br>Member<br>Added | Total<br>Members<br>Dropped | Gain/<br>Loss<br>Members |
|-----------|--------------|------------------|------------------------|----------------|--------------------|----------------------|---------------------|--------------------------|-----------------------------|--------------------------|
| 2017-2018 | 1            | 1                | 0                      | 124            | 25                 | 7                    | 2                   | 158                      | 173                         | -15                      |
| 2018-2019 | 1            | 1                | 0                      | 89             | 30                 | 7                    | 2                   | 128                      | 162                         | -34                      |
| 2019-2020 | 0            | 0                | 0                      | 108            | 0                  | 4                    | 2                   | 114                      | 145                         | -31                      |
| 2020-2021 | 0            | 0                | 0                      | 250            | 0                  | 4                    | 1                   | 255                      | 106                         | 149                      |
| 2021-2022 | 1            | 3                | -2                     | 180            | 35                 | 9                    | 5                   | 229                      | 181                         | 48                       |
| Average   | 1            | 1                | 0                      | 150            | 18                 | 6                    | 2                   | 177                      | 153                         | 23                       |